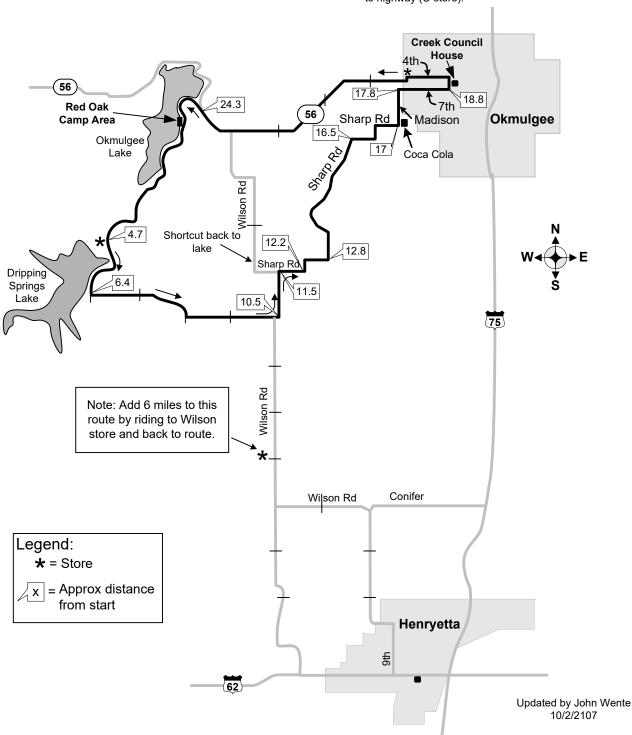

## **Fall Fling**

## Saturday Short Route

Total distance: Approx. 26 mi. (Return on shortcut route shortens distance by about 8 miles)

Leave Creek Council house headed north on Okmulgee Ave. Turn left on 4th. Jog left on Kern to highway (C-store).